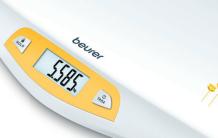

## BY 80 Baby scale

Easy-to-read LCD display 72 x 28 mm

20 kg capacity

Automatic and manual hold function for recording the weight of wriggling babies

Automatic and manual hold function for recording the weight of wriggling babies

Large LCD display (digit size 23 mm)

Curved weighing surface

Switch-on technology: button-on

Weight capacity: 20 kg

Graduation: 5 g

Adjustable between kg/lb/oz

Easy to clean

Non-slip, abrasion-resistant rubber feet